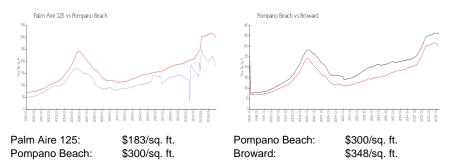

# Palm Aire 125

4000 Cypress Grove Wy, Pompano Beach, FL, Broward 33069

## **Building Information**

| Number of units:                         | 50 |
|------------------------------------------|----|
| Number of active listings for rent:      | 0  |
| Number of active listings for sale:      | 3  |
| Building inventory for sale:             | 6% |
| Number of sales over the last 12 months: | 1  |
| Number of sales over the last 6 months:  | 1  |
| Number of sales over the last 3 months:  | 0  |



Built in 1980 - 50 units - 5 floors

Mwi/Campbell Management Co, Palm Aire Country Club Condominium Association 3500 Gateway Drive # 202 Pompano Beach, FL 33069-4870 (954) 968-4481

## **Market Information**



## **Inventory for Sale**

| Palm Aire 125 | 6% |
|---------------|----|
| Pompano Beach | 3% |
| Broward       | 3% |

## Avg. Time to Close Over Last 12 Months

| Palm Aire 125 | 156 days |
|---------------|----------|
| Pompano Beach | 72 days  |
| Broward       | 66 days  |