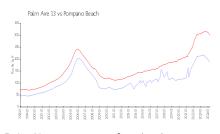

#### **Market Information**

Palm Aire 13: \$189/sq. ft. Pompano Beach: \$300/sq. ft.

Pompano Beach: \$300/sq. ft. Broward: \$348/sq. ft.