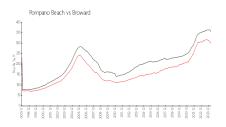

#### **Market Information**

Palm Aire 13: \$189/sq. ft. Pompano Beach: \$300/sq. ft.

Pompano Beach: \$300/sq. ft. Broward: \$348/sq. ft.