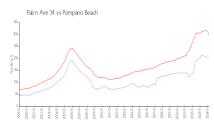

#### **Market Information**

Palm Aire 14: \$201/sq. ft. Pompano Beach: \$298/sq. ft.

\$201/sq. ft. Pompano Beach: \$298/sq. ft. Broward:

\$298/sq. ft. \$349/sq. ft.