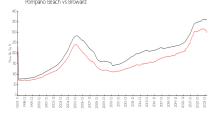

#### **Market Information**

Palm Aire 14: \$201/sq. ft. Pompano Beach: \$298/sq. ft.

\$201/sq. ft. Pompano Beach: \$298/sq. ft. Broward:

\$298/sq. ft. \$349/sq. ft.