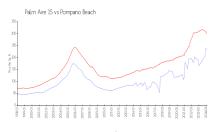

#### **Market Information**

Palm Aire 15: Pompano Beach: \$234/sq. ft. \$300/sq. ft. Pompano Beach: Broward:

\$300/sq. ft. \$348/sq. ft.