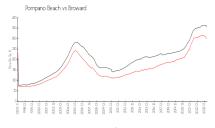

#### **Market Information**

Palm Aire 15: Pompano Beach: \$234/sq. ft. \$300/sq. ft. Pompano Beach: Broward:

\$300/sq. ft. \$348/sq. ft.