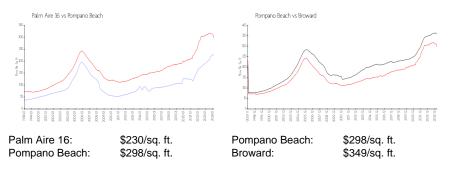

# Palm Aire 16

2650 S Course Dr, Pompano Beach, FL, Broward 33069

### **Building Information**

| Number of units:                         | 60 |
|------------------------------------------|----|
| Number of active listings for rent:      | 0  |
| Number of active listings for sale:      | 1  |
| Building inventory for sale:             | 1% |
| Number of sales over the last 12 months: | 3  |
| Number of sales over the last 6 months:  | 0  |
| Number of sales over the last 3 months:  | 0  |

Palm Aire Condo Assn

2651 S Course Dr, Pompano Beach, FL 33069 (954) 970-0940

Built in 1971 - 60 units - 6 floors

# **Market Information**



### **Inventory for Sale**

| Palm Aire 16  | 1% |
|---------------|----|
| Pompano Beach | 3% |
| Broward       | 3% |

# Avg. Time to Close Over Last 12 Months

| Palm Aire 16  | 61 days |
|---------------|---------|
| Pompano Beach | 72 days |
| Broward       | 66 days |