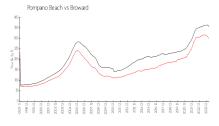

#### **Market Information**

Palm Aire 17: \$184/sq. ft. Pompano Beach: \$300/sq. ft.

Pompano Beach: \$300/sq. ft. Broward: \$348/sq. ft.