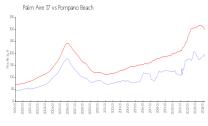

#### **Market Information**

Palm Aire 17: \$184/sq. ft. Pompano Beach: \$300/sq. ft.

Pompano Beach: \$300/sq. ft. Broward: \$348/sq. ft.