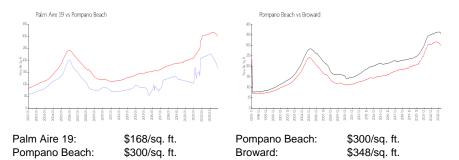

# Palm Aire 19

2691 S Course Dr, Pompano Beach, FL, Broward 33069

## **Building Information**

| Number of units:                         | 60 |
|------------------------------------------|----|
| Number of active listings for rent:      | 0  |
| Number of active listings for sale:      | 5  |
| Building inventory for sale:             | 8% |
| Number of sales over the last 12 months: | 5  |
| Number of sales over the last 6 months:  | 2  |
| Number of sales over the last 3 months:  | 2  |
|                                          |    |

Palm Aire Condo Assoc-Bldg 19 2691 S Course Dr Pompano Beach FL 33069 954-970-0973



Built in 1971 - 60 units - 6 floors

### **Market Information**



## Inventory for Sale

| Palm Aire 19  | 8% |
|---------------|----|
| Pompano Beach | 3% |
| Broward       | 3% |

### Avg. Time to Close Over Last 12 Months

| Palm Aire 19  | 49 days |
|---------------|---------|
| Pompano Beach | 72 days |
| Broward       | 66 days |