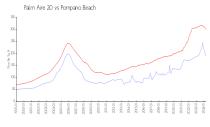

#### **Market Information**

Palm Aire 20: \$189/sq. ft. Pompano Beach: \$300/sq. ft. Pompano Beach: \$300/sq. ft. Broward: \$348/sq. ft.