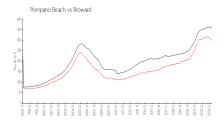

#### **Market Information**

Palm Aire 20: \$189/sq. ft. Pompano Beach: \$300/sq. ft. Pompano Beach: \$300/sq. ft. Broward: \$348/sq. ft.