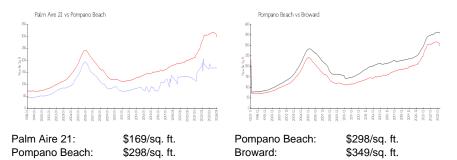

# Inventory for Sale

| Palm Aire 21  | 1% |
|---------------|----|
| Pompano Beach | 3% |
| Broward       | 3% |

# Avg. Time to Close Over Last 12 Months

| Palm Aire 21  | 92 days |
|---------------|---------|
| Pompano Beach | 71 days |
| Broward       | 66 days |