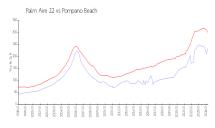

#### **Market Information**

Palm Aire 22: \$232/sq. ft.
Pompano Beach: \$300/sq. ft.

Pompano Beach: \$300/sq. ft. Broward: \$348/sq. ft.