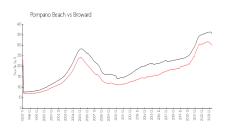

#### **Market Information**

Palm Aire 22: \$232/sq. ft.
Pompano Beach: \$300/sq. ft.

Pompano Beach: \$300/sq. ft. Broward: \$348/sq. ft.