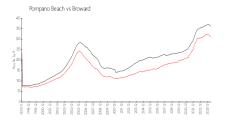

#### **Market Information**

Palm Aire 30: Pompano Beach: \$228/sq. ft. \$313/sq. ft. Pompano Beach: Broward:

\$313/sq. ft. \$351/sq. ft.