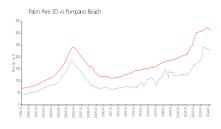

#### **Market Information**

Palm Aire 30: Pompano Beach: \$228/sq. ft. \$313/sq. ft. Pompano Beach: Broward:

\$313/sq. ft. \$351/sq. ft.