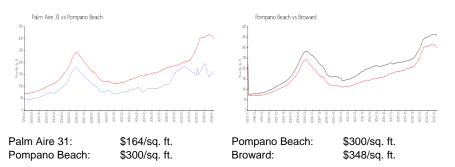

# Palm Aire 31

2901 S Palm Aire Dr, Pompano Beach, FL, Broward 33069

## **Building Information**

| Number of units:                         | 60 |
|------------------------------------------|----|
| Number of active listings for rent:      | 0  |
| Number of active listings for sale:      | 2  |
| Building inventory for sale:             | 3% |
| Number of sales over the last 12 months: | 3  |
| Number of sales over the last 6 months:  | 1  |
| Number of sales over the last 3 months:  | 1  |

Palm-Aire Resort Palms Country Club Pompano Beach, FL 33060 (954) 968-2705

## **Market Information**



#### **Inventory for Sale**

| Palm Aire 31  | 3% |
|---------------|----|
| Pompano Beach | 3% |
| Broward       | 3% |

#### Avg. Time to Close Over Last 12 Months

| Palm Aire 31  | 50 days |
|---------------|---------|
| Pompano Beach | 72 days |
| Broward       | 67 days |



Built in 1973 - 60 units - 6 floors