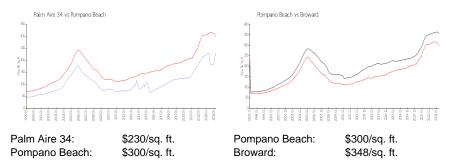

# Palm Aire 34

3051 S Palm Aire Dr, Pompano Beach, FL, Broward 33069

#### **Building Information**

| Number of units:                         | 40 |
|------------------------------------------|----|
| Number of active listings for rent:      | 0  |
| Number of active listings for sale:      | 2  |
| Building inventory for sale:             | 5% |
| Number of sales over the last 12 months: | 4  |
| Number of sales over the last 6 months:  | 2  |
| Number of sales over the last 3 months:  | 1  |



Built in 1973 - 40 units - 4 floors

Mwi/Campbell Management Co, Palm Aire Country Club Condominium Association 3500 Gateway Drive # 202 Pompano Beach, FL 33069-4870 (954) 968-4481

## **Market Information**



## **Inventory for Sale**

| Palm Aire 34  | 5% |
|---------------|----|
| Pompano Beach | 3% |
| Broward       | 3% |

## Avg. Time to Close Over Last 12 Months

| Palm Aire 34  | 85 days |
|---------------|---------|
| Pompano Beach | 72 days |
| Broward       | 66 days |