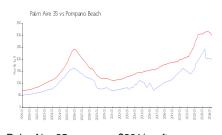

### **Market Information**

Palm Aire 35: \$201/sq. ft. Pompano Beach: \$300/sq. ft.

Pompano Beach: \$300/sq. ft. Broward: \$348/sq. ft.