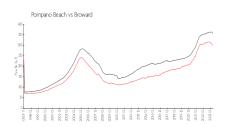

### **Market Information**

Palm Aire 35: \$201/sq. ft. Pompano Beach: \$300/sq. ft.

Pompano Beach: \$300/sq. ft. Broward: \$348/sq. ft.