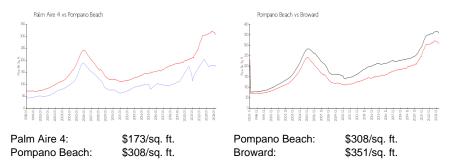

# Palm Aire 4

3000 N Palm Aire Dr, Pompano Beach, FL, Broward 33069

## **Building Information**

| Number of units:                         | 42  |
|------------------------------------------|-----|
| Number of active listings for rent:      | 0   |
| Number of active listings for sale:      | 5   |
| Building inventory for sale:             | 11% |
| Number of sales over the last 12 months: | 1   |
| Number of sales over the last 6 months:  | 1   |
| Number of sales over the last 3 months:  | 0   |



Built in 1969 - 42 units - 6 floors

Mwi/Campbell Management Co, Palm Aire Country Club Condominium Association 3500 Gateway Drive # 202 Pompano Beach, FL 33069-4870 (954) 968-4481

## **Market Information**



## **Inventory for Sale**

| Palm Aire 4   | 11% |
|---------------|-----|
| Pompano Beach | 3%  |
| Broward       | 4%  |

## Avg. Time to Close Over Last 12 Months

| Palm Aire 4   | 58 days |
|---------------|---------|
| Pompano Beach | 73 days |
| Broward       | 67 days |