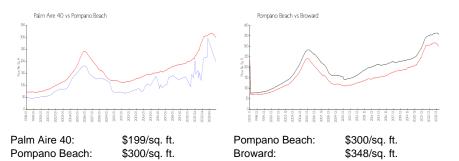

# Palm Aire 40

3051 N Course Dr, Pompano Beach, FL, Broward 33069

#### **Building Information**

| Number of units:                         | 107 |
|------------------------------------------|-----|
| Number of active listings for rent:      | 0   |
| Number of active listings for sale:      | 6   |
| Building inventory for sale:             | 5%  |
| Number of sales over the last 12 months: | 0   |
| Number of sales over the last 6 months:  | 0   |
| Number of sales over the last 3 months:  | 0   |



Built in 1974 - 107 units - 9 floors

Mwi/Campbell Management Co, Palm Aire Country Club Condominium Association 3500 Gateway Drive # 202 Pompano Beach, FL 33069-4870 (954) 968-4481

## **Market Information**



## **Inventory for Sale**

| Palm Aire 40  | 5% |
|---------------|----|
| Pompano Beach | 3% |
| Broward       | 3% |

## Avg. Time to Close Over Last 12 Months

| Palm Aire 40  | 52 days |
|---------------|---------|
| Pompano Beach | 72 days |
| Broward       | 66 days |