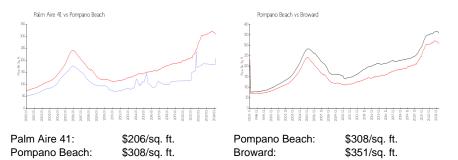

# Palm Aire 41

3100 N Course Ln, Pompano Beach, FL, Broward 33069

#### **Building Information**

| Number of units:                         | 60 |
|------------------------------------------|----|
| Number of active listings for rent:      | 0  |
| Number of active listings for sale:      | 3  |
| Building inventory for sale:             | 5% |
| Number of sales over the last 12 months: | 2  |
| Number of sales over the last 6 months:  | 1  |
| Number of sales over the last 3 months:  | 1  |



Built in 1974 - 60 units - 6 floors

Mwi/Campbell Management Co, Palm Aire Country Club Condominium Association 3500 Gateway Drive # 202 Pompano Beach, FL 33069-4870 (954) 968-4481

## **Market Information**



## **Inventory for Sale**

| Palm Aire 41  | 5% |
|---------------|----|
| Pompano Beach | 3% |
| Broward       | 4% |

## Avg. Time to Close Over Last 12 Months

| Palm Aire 41  | 66 days |
|---------------|---------|
| Pompano Beach | 73 days |
| Broward       | 67 days |