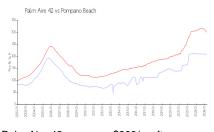

### **Market Information**

Palm Aire 42: \$208/sq. ft. Pompano Beach: \$300/sq. ft. Pompano Beach: \$300/sq. ft. Broward: \$348/sq. ft.