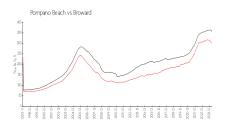

### **Market Information**

Palm Aire 42: \$208/sq. ft. Pompano Beach: \$300/sq. ft. Pompano Beach: \$300/sq. ft. Broward: \$348/sq. ft.