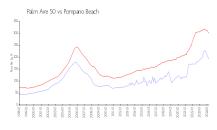

### **Market Information**

Palm Aire 50: \$192/sq. ft. Pompano Beach: \$300/sq. ft. Pompano Beach: \$300/sq. ft. Broward: \$348/sq. ft.