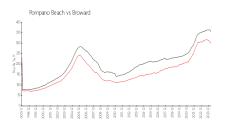

### **Market Information**

Palm Aire 50: \$192/sq. ft. Pompano Beach: \$300/sq. ft. Pompano Beach: \$300/sq. ft. Broward: \$348/sq. ft.