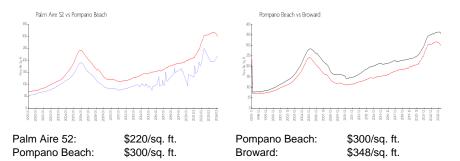

# Palm Aire 52

3095 N Course Dr, Pompano Beach, FL, Broward 33069

## **Building Information**

| Number of units:                         | 119 |
|------------------------------------------|-----|
| Number of active listings for rent:      | 0   |
| Number of active listings for sale:      | 2   |
| Building inventory for sale:             | 1%  |
| Number of sales over the last 12 months: | 6   |
| Number of sales over the last 6 months:  | 2   |
| Number of sales over the last 3 months:  | 1   |
|                                          |     |

Palm Aire Condo Fifty One 3080 N Course Drive Pompano Beach, FL 33069-6205 (954) 971-2710



Built in 1981 - 119 units - 10 floors

#### **Market Information**



## **Inventory for Sale**

| Palm Aire 52  | 1% |
|---------------|----|
| Pompano Beach | 3% |
| Broward       | 3% |

## Avg. Time to Close Over Last 12 Months

| Palm Aire 52  | 50 days |
|---------------|---------|
| Pompano Beach | 72 days |
| Broward       | 67 days |