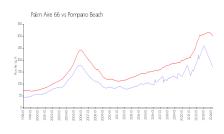

#### **Market Information**

Palm Aire 66: Pompano Beach: \$170/sq. ft. \$300/sq. ft. Pompano Beach: Broward:

\$300/sq. ft. \$348/sq. ft.