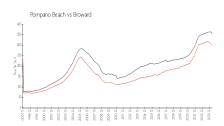

#### **Market Information**

Palm Aire 66: Pompano Beach: \$170/sq. ft. \$300/sq. ft. Pompano Beach: Broward:

\$300/sq. ft. \$348/sq. ft.