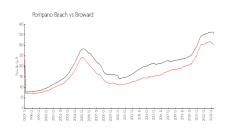

#### **Market Information**

Palm Aire 68: \$187/sq. ft. Pompano Beach: \$300/sq. ft. Pompano Beach: \$300/sq. ft. Broward: \$348/sq. ft.