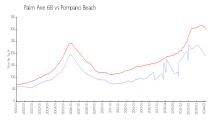

#### **Market Information**

Palm Aire 68: \$187/sq. ft. Pompano Beach: \$300/sq. ft. Pompano Beach: \$300/sq. ft. Broward: \$348/sq. ft.