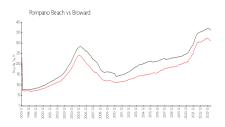

#### **Market Information**

Palm Aire 7: \$194/sq. ft. Pompano Beach: \$313/sq. ft. Pompano Beach: \$313/sq. ft. Broward: \$351/sq. ft.