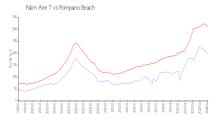

#### **Market Information**

Palm Aire 7: \$194/sq. ft. Pompano Beach: \$313/sq. ft. Pompano Beach: \$313/sq. ft. Broward: \$351/sq. ft.