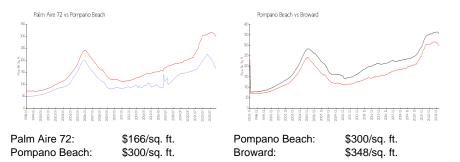

# Palm Aire 72

3850 Oaks Clubhouse Dr, Pompano Beach, FL, Broward 33069

## **Building Information**

| Number of units:                         | 50 |
|------------------------------------------|----|
| Number of active listings for rent:      | 0  |
| Number of active listings for sale:      | 3  |
| Building inventory for sale:             | 6% |
| Number of sales over the last 12 months: | 4  |
| Number of sales over the last 6 months:  | 1  |
| Number of sales over the last 3 months:  | 1  |



Built in 1977 - 50 units - 5 floors

Mwi/Campbell Management Co, Palm Aire Country Club Condominium Association 3500 Gateway Drive # 202 Pompano Beach, FL 33069-4870 (954) 968-4481

## **Market Information**



## **Inventory for Sale**

| Palm Aire 72  | 6% |
|---------------|----|
| Pompano Beach | 3% |
| Broward       | 3% |

## Avg. Time to Close Over Last 12 Months

| Palm Aire 72  | 118 days |
|---------------|----------|
| Pompano Beach | 72 days  |
| Broward       | 67 days  |