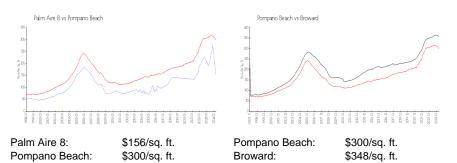

# Palm Aire 8

3050 N Palm Aire Dr, Pompano Beach, FL, Broward 33069

## **Building Information**

| Number of units:                         | 90 |
|------------------------------------------|----|
| Number of active listings for rent:      | 1  |
| Number of active listings for sale:      | 5  |
| Building inventory for sale:             | 5% |
| Number of sales over the last 12 months: | 4  |
| Number of sales over the last 6 months:  | 3  |
| Number of sales over the last 3 months:  | 0  |

Palm-Aire Country Club Condominium Association NO 8, Inc C/O M&M Property Management, LLC 1412 S. Powerline Road Pompano Beach, FL 33069 (954) 582-4400



Built in 1970 - 90 units - 9 floors

#### **Market Information**



### **Inventory for Sale**

| Palm Aire 8   | 5% |
|---------------|----|
| Pompano Beach | 3% |
| Broward       | 3% |

## Avg. Time to Close Over Last 12 Months

| Palm Aire 8   | 54 days |
|---------------|---------|
| Pompano Beach | 72 days |
| Broward       | 66 days |