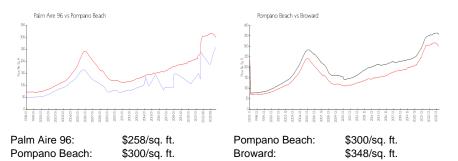

# Palm Aire 96

805 Cypress Blvd, Pompano Beach, FL, Broward 33069

#### **Building Information**

| Number of units:                         | 59 |
|------------------------------------------|----|
| Number of active listings for rent:      | 0  |
| Number of active listings for sale:      | 1  |
| Building inventory for sale:             | 1% |
| Number of sales over the last 12 months: | 4  |
| Number of sales over the last 6 months:  | 2  |
| Number of sales over the last 3 months:  | 0  |



Built in 1980 - 59 units - 5 floors

Mwi/Campbell Management Co, Palm Aire Country Club Condominium Association 3500 Gateway Drive # 202 Pompano Beach, FL 33069-4870 (954) 968-4481

## **Market Information**



## **Inventory for Sale**

| Palm Aire 96  | 1% |
|---------------|----|
| Pompano Beach | 3% |
| Broward       | 3% |

## Avg. Time to Close Over Last 12 Months

| Palm Aire 96  | 49 days |
|---------------|---------|
| Pompano Beach | 72 days |
| Broward       | 67 days |