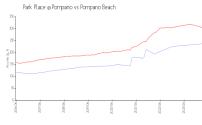

#### **Market Information**

Park Place @ \$238/sq. ft. Pompano:

Pompano Beach: \$300/sq. ft.

Pompano Beach: \$300/sq. ft.

Broward: \$348/sq. ft.