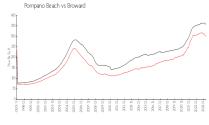

#### **Market Information**

Pompano Place: \$255/sq. ft. Pompano Beach: \$300/sq. ft. Pompano Beach: \$300/sq. ft. Broward: \$348/sq. ft.