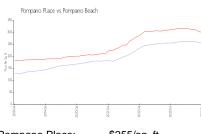

#### **Market Information**

Pompano Place: \$255/sq. ft. Pompano Beach: \$300/sq. ft. Pompano Beach: \$300/sq. ft. Broward: \$348/sq. ft.