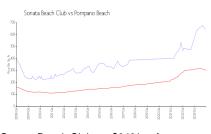

#### **Market Information**

Sonata Beach Club: \$643/sq. ft. Pompano Beach: \$298/sq. ft.

Pompano Beach: \$298/sq. ft. Broward: \$349/sq. ft.