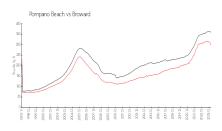

#### **Market Information**

Sonata Beach Club: \$643/sq. ft. Pompano Beach: \$298/sq. ft.

Pompano Beach: \$298/sq. ft. Broward: \$349/sq. ft.