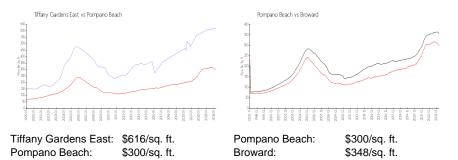

# **Tiffany Gardens East**

1610 N Ocean Blvd, Pompano Beach, FL, Broward 33062

## **Building Information**

| Number of units:                         | 65          |
|------------------------------------------|-------------|
| Number of active listings for rent:      | 0           |
| Number of active listings for sale:      | 0           |
| Building inventory for sale:             |             |
| Number of sales over the last 12 months: | <b>Ø</b> %% |
| Number of sales over the last 6 months:  | 1           |
| Number of sales over the last 3 months:  | 1           |
|                                          |             |

Tiffany Gardens East 1600 N Ocean Blvd Pompano Beach, FL - Broward County (954) 781-0430



Built in 1969 - 65 units - 13 floors

### **Market Information**



## **Inventory for Sale**

Tiffany Gardens East Pompano Beach 0%%

Broward

#### Avg. Time to Close Over Last 12 Months

| Tiffany Gardens East | 43 days |
|----------------------|---------|
| Pompano Beach        | 72 days |
| Broward              | 66 days |