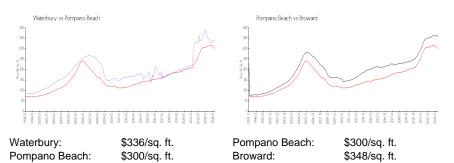

# Waterbury

1401 N Riverside Dr, Pompano Beach, FL, Broward 33062

### **Building Information**

| Number of units:                         | 84 |
|------------------------------------------|----|
| Number of active listings for rent:      | 1  |
| Number of active listings for sale:      | 6  |
| Building inventory for sale:             | 7% |
| Number of sales over the last 12 months: | 4  |
| Number of sales over the last 6 months:  | 1  |
| Number of sales over the last 3 months:  | 0  |

The Waterbury Condominium Association Inc 1401 N Riverside Drive # 1001 Pompano Beach, FL 33062 (954) 785-6028



Built in 1976 - 84 units - 15 floors

#### **Market Information**



#### **Inventory for Sale**

| Waterbury     | 7% |
|---------------|----|
| Pompano Beach | 3% |
| Broward       | 3% |

## Avg. Time to Close Over Last 12 Months

| Waterbury     | 72 days |
|---------------|---------|
| Pompano Beach | 72 days |
| Broward       | 67 days |