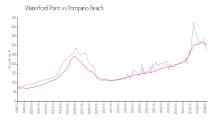

#### **Market Information**

Waterford Point: \$274/sq. ft. Pompano Beach: \$300/sq. ft.

Pompano Beach: \$300/sq. ft. Broward: \$348/sq. ft.