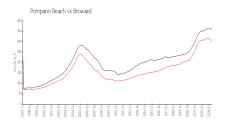

#### **Market Information**

Waterford Point: \$274/sq. ft. Pompano Beach: \$300/sq. ft.

Pompano Beach: \$300/sq. ft. Broward: \$348/sq. ft.