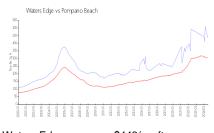

#### **Market Information**

Waters Edge: \$442/sq. ft. Pompano Beach: \$286/sq. ft.

Pompano Beach: \$286/sq. ft. Broward: \$345/sq. ft.