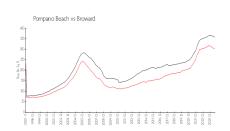

#### **Market Information**

Waters Edge: \$442/sq. ft. Pompano Beach: \$286/sq. ft.

Pompano Beach: \$286/sq. ft. Broward: \$345/sq. ft.