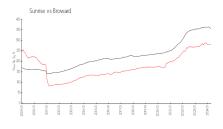

### **Market Information**

Springcrest \$205/sq. ft.

4205-4215-4235-4255:

Sunrise: \$282/sq. ft.

Sunrise: \$282/sq. ft.

Broward: \$348/sq. ft.