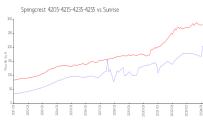

### **Market Information**

Springcrest \$205/sq. ft.

4205-4215-4235-4255:

Sunrise: \$282/sq. ft.

Sunrise: \$282/sq. ft.

Broward: \$348/sq. ft.