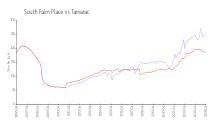

### **Market Information**

South Palm Place: Tamarac:

\$249/sq. ft. \$183/sq. ft. Tamarac: Broward: \$183/sq. ft. \$348/sq. ft.