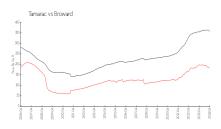

### **Market Information**

South Palm Place: Tamarac:

\$249/sq. ft. \$183/sq. ft. Tamarac: Broward: \$183/sq. ft. \$348/sq. ft.