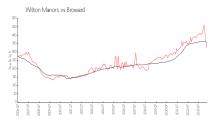

#### **Market Information**

Wilton Station: Wilton Manors:

\$306/sq. ft. \$325/sq. ft. Wilton Manors: Broward:

\$325/sq. ft. \$348/sq. ft.