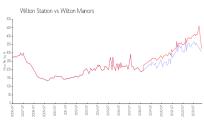

#### **Market Information**

Wilton Station: Wilton Manors:

\$306/sq. ft. \$325/sq. ft. Wilton Manors: Broward:

\$325/sq. ft. \$348/sq. ft.