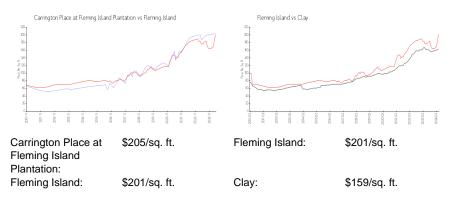

| Number of units:<br>Number of active listings for rent: | 96<br>0 |
|---------------------------------------------------------|---------|
| Number of active listings for sale:                     | 0       |
| Building inventory for sale:                            |         |
| Number of sales over the last 12 months:                | 0%%     |
| Number of sales over the last 6 months:                 | 0       |
| Number of sales over the last 3 months:                 | 0       |
|                                                         |         |

Carrington Place contact 1008 Park Avenue, Orange Park, FL 32073 Phone: 904-278-2338 Fax: 904-638-1435 email: carringtonplace@agentlink.net http://carringtonplacecondos.com/



Built in 2007 - 96 units - 2 floors

**Market Information** 



## **Inventory for Sale**

Carrington Place at Fleming Island Plantation Fleming Island 0%%

Clay

## Avg. Time to Close Over Last 12 Months

| Carrington Place at Fleming Island Plantation | n/a     |
|-----------------------------------------------|---------|
| Fleming Island                                | 11 days |
| Clay                                          | 22 days |