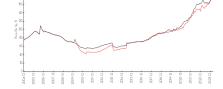

#### **Market Information**

Jennings Point at Oakleaf:

\$186/sq. ft.

Orange Park: \$175/sq. ft.

Orange Park: \$175/sq. ft. Clay: \$167/sq. ft.

Orange Park vs Clay