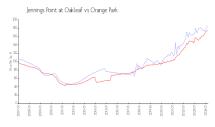

#### **Market Information**

Jennings Point at Oakleaf:

\$186/sq. ft.

Orange Park: \$175/sq. ft.

Orange Park: \$175/sq. ft. Clay: \$167/sq. ft.

Orange Park vs Clay