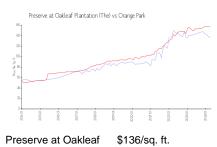

#### **Market Information**

Orange Park vs Clay

Preserve at Oakleaf

Plantation (The):

Orange Park: \$158/sq. ft. Orange Park:

\$158/sq. ft.

Clay:

\$159/sq. ft.