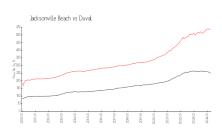

#### **Market Information**

Flagler's Crossing: \$478/sq. ft.
Jacksonville Beach: \$535/sq. ft.

Jacksonville Beach: \$535/sq. ft.

Duval: \$222/sq. ft.