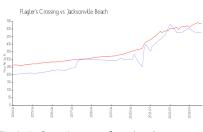

#### **Market Information**

Flagler's Crossing: \$478/sq. ft.
Jacksonville Beach: \$535/sq. ft.

Jacksonville Beach: \$535/sq. ft.

Duval: \$222/sq. ft.