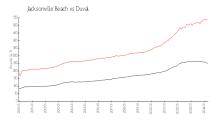

#### **Market Information**

Oceans Edge: \$373/sq. ft. Jacksonville Beach: \$535/sq. ft. Juval: \$222/sq. ft.