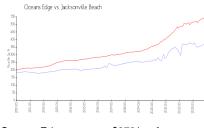

#### **Market Information**

Oceans Edge: \$373/sq. ft. Jacksonville Beach: \$535/sq. ft. Juval: \$222/sq. ft.