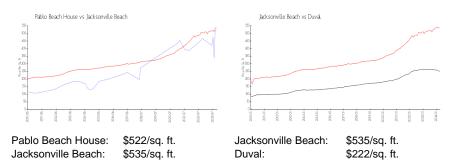

4 Ave N, Jacksonville Beach, FL, Duval 32250

## **Building Information**

| Number of units:                         | 30          |
|------------------------------------------|-------------|
| Number of active listings for rent:      | 0           |
| Number of active listings for sale:      | 0           |
| Building inventory for sale:             |             |
| Number of sales over the last 12 months: | <b>0</b> %% |
| Number of sales over the last 6 months:  | 1           |
| Number of sales over the last 3 months:  | 1           |
|                                          |             |

PABLO BEACH HOUSE CONDOMINIUM ASSOCIATION, INC. SENTRY MANAGEMENT INC 2180 W STATE SR 434 STE 5000 ATTN HR LONGWOOD FL 32779



Built in 2000 - 30 units - 2 floors

### **Market Information**



## **Inventory for Sale**

Pablo Beach House Jacksonville Beach 0%%

Duval

#### Avg. Time to Close Over Last 12 Months

| Pablo Beach House  | n/a     |
|--------------------|---------|
| Jacksonville Beach | 76 days |
| Duval              | 51 days |