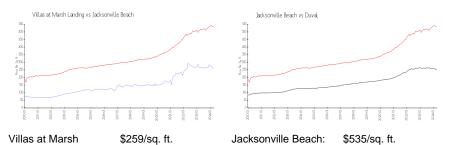

#### **Market Information**

| Landing:            |               |        |               |
|---------------------|---------------|--------|---------------|
| Jacksonville Beach: | \$535/sq. ft. | Duval: | \$222/sq. ft. |