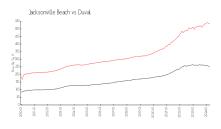

### **Market Information**

Watermark: \$714/sq. ft. Jacksonville Beach: \$535/sq. ft.

Jacksonville Beach: \$535/sq. ft.

Duval: \$222/sq. ft.