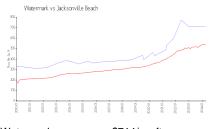

### **Market Information**

Watermark: \$714/sq. ft. Jacksonville Beach: \$535/sq. ft.

Jacksonville Beach: \$535/sq. ft.

Duval: \$222/sq. ft.