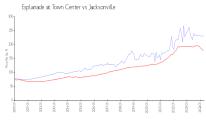

#### **Market Information**

\$231/sq. ft.

Jacksonville: \$180/sq. ft.

Jacksonville vs Duval

Jacksonville: \$180/sq. ft.

Duval: \$222/sq. ft.