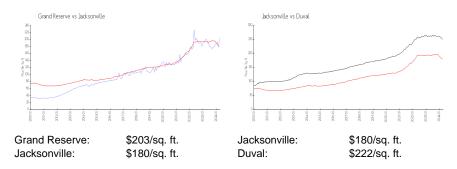

# **Grand Reserve**

13810 Sutton Park Dr N, Jacksonville, FL, Duval 32224

### **Building Information**

Number of units:388Number of active listings for rent:1Number of active listings for sale:4Building inventory for sale:1%Number of sales over the last 12 months:13Number of sales over the last 6 months:5Number of sales over the last 3 months:2

Grand Reserve At Windsor Parke Ltd 13810 Sutton Park Drive North Jacksonville, FL 32224 Phone: (904) 223-6089



Built in 1997 - 388 units - 3 floors

#### **Market Information**



## **Inventory for Sale**

| Grand Reserve | 1% |
|---------------|----|
| Jacksonville  | 1% |
| Duval         | 1% |

## Avg. Time to Close Over Last 12 Months

| Grand Reserve | 79 days |
|---------------|---------|
| Jacksonville  | 44 days |
| Duval         | 51 days |