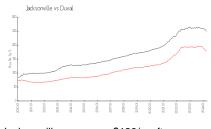

## **Market Information**

Jacksonville: \$180/sq. ft.

Jacksonville: \$180/sq. ft.
Duval: \$222/sq. ft.