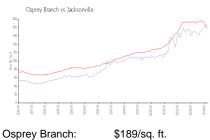

## **Market Information**

Jacksonville: \$180/sq. ft.

Jacksonville: \$180/sq. ft.
Duval: \$222/sq. ft.