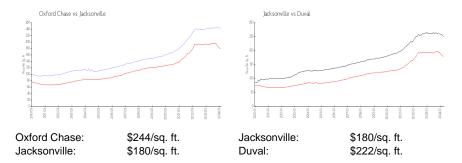

# **Oxford Chase**

11207-11251 Castlemain Cir N, Jacksonville, FL, Duval 32256

## **Building Information**

Number of units: 250
Number of active listings for rent: 0
Number of active listings for sale: 0
Building inventory for sale:

Number of sales over the last 12 months: 0%% Number of sales over the last 6 months: 0 Number of sales over the last 3 months: 0

Oxford Chase Homeowner Association Address: 5510 Gate Parkway, Jacksonville, FL 32256, Phone:(904) 646-1040 http://oxfordchasehoa.org/outside\_home.asp

Built in 2004 - 250 units - 2 floors

### **Market Information**



## **Inventory for Sale**

Oxford Chase Jacksonville 0%%

Duval

## Avg. Time to Close Over Last 12 Months

Oxford Chase n/a
Jacksonville 44 days
Duval 48 days