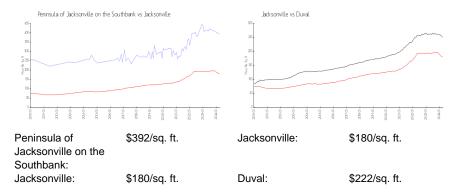

# Peninsula of Jacksonville on the Southbank

1431 Riverplace Blvd, Jacksonville, FL, Duval 32207