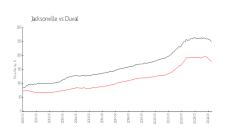

#### **Market Information**

Plaza at Berkman: \$348/sq. ft. Jacksonville: \$180/sq. ft.

Jacksonville: \$180/sq. ft. Duval: \$222/sq. ft.