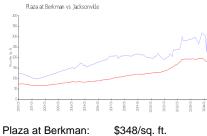

#### **Market Information**

Plaza at Berkman: \$348/sq. ft. Jacksonville: \$180/sq. ft.

Jacksonville: \$180/sq. ft. Duval: \$222/sq. ft.